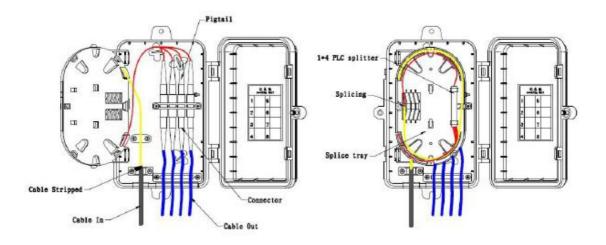

**ADV 4 Ports Outdoor Fiber Termination Box**



#### ■ Description:

The product is used in the end termination of residential building and villas, to fix and splice with pigtails. It can be installed on the wall, and adapt variety of optical connection styles. It's made of high quality ABS plastic. Reasonable design for fiber arrangement, bend radius more than 30mm. Suitable for 1pc 4 way splitter or 1pc 8 way splitter with LC connector (Steel tube type).

#### ■ Main Parameters:

Operate temperature:-20℃+60℃

Relative humidity:≤90%(+30℃)

Atmospheric pressure: 70Kpa-106Kpa

Storage Temperature:-20℃+80℃

Optical parameter: Insertion loss≤0.3dB;Excess loss:≤0.2B;Return loss≥50dB

### ■ Dimension and Pole mounted using drawings

212(H)mm×142(W)mm×40(D)mm



## ■ Fiber arranging drawings:



## Accessories:

| Item | Description                 | Part no.                  | Unit | Qty | Remark                                                                  |
|------|-----------------------------|---------------------------|------|-----|-------------------------------------------------------------------------|
| 1    | Fiber optic<br>terminal box | OTB-C04-A                 | set  | 1   | Wall mounted accessory is standard. Pole mounted accessory is optional. |
| 2    | PLC Splitter                | PLC-1X4SC or<br>PLC-1X8LC | set  | 1   | Optional                                                                |
| 3    | Fiber optic<br>adapter      | SC simplex                | set  | 4   | Optional                                                                |
| 4    | Po