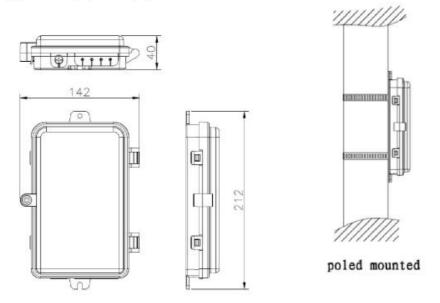

# **ADV 4 Ports Outdoor Fiber Termination Box**



#### ■ Description:

The product is used in the end termination of residential building and villas, to fix and splice with pigtails. It can be installed on the wall, and adapt variety of optical connection styles. It's made of high quality ABS plastic. Reasonable design for fiber arrangement, bend radius more than 30mm. Suitable for 1pc 4 way splitter or 1pc 8 way splitter with LC connector (Steel tube type).

#### ■ Main Parameters:

Operate temperature:-20℃+60℃

Relative humidity:≤90%(+30℃)

Atmospheric pressure: 70Kpa-106Kpa

Storage Temperature:-20℃+80℃

Optical parameter: Insertion loss≤0.3dB;Excess loss:≤0.2B;Return loss≥50dB

### ■ Dimension and Pole mounted using drawings

212(H)mm×142(W)mm×40(D)mm



## ■ Fiber arranging drawings:



## Accessories:

| Item | Description                 | Part no.                  | Unit | Qty | Remark                                                                  |
|------|-----------------------------|---------------------------|------|-----|-------------------------------------------------------------------------|
| 1    | Fiber optic<br>terminal box | OTB-C04-A                 | set  | 1   | Wall mounted accessory is standard. Pole mounted accessory is optional. |
| 2    | PLC Splitter                | PLC-1X4SC or<br>PLC-1X8LC | set  | 1   | Optional                                                                |
| 3    | Fiber optic<br>adapter      | SC simplex                | set  | 4   | Optional