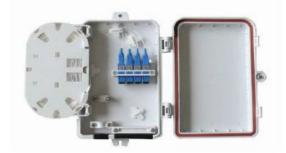

# **ADV 4 Ports Outdoor Fiber Termination Box**

#### ■ Description:

The product is used in the end termination of residential building and villas, to fix and splice with pigtails. It can be installed on the wall, and adapt variety of optical connection styles. It's made of high quality ABS plastic. Reasonable design for fiber arrangement, bend radius more than 30mm. Suitable for 1pc 4 way splitter or 1pc 8 way splitter with LC connector (Steel tube type).